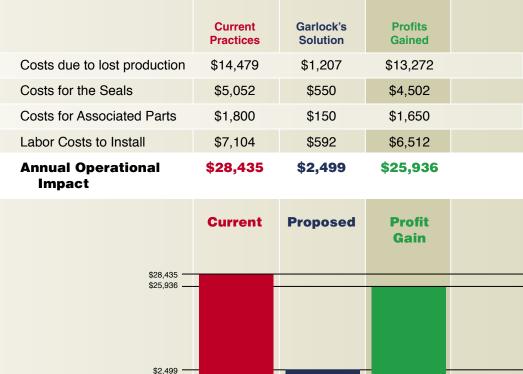

s. In addition to lost production time due to rapid seal failure, the mill had to deal with white liquor leaking out of the pump and the waste of having to use vast amounts of flush water to maintain the packing.

A mechanical seal was installed with the hope of fixing the problem. However, due to fluctuations in the mill's seal water pressure, the mechanical seal failed in less than a week.

That's where Garlock and the HYDRA-JUST™ system came in. The mill went from monthly failures to annual maintenance, dramatically cut their water use and realized significant operating savings. In fact, the HYDRA-JUST™ seal worked so well the mill installed an identical seal in their top circulating pump.

KEVLAR is a registered trademark of DuPont GFO is a registered trademark of Gore and Associates





Hydra**Just**<sup>™</sup>
Paper Making Process The HYDRA-JUST™ system's unmatched abrasion and chemical resistance, coupled with its water **Paper Mill Applications** efficiency, make it the ideal sealing solution in **Chemical Recovery III** Digester the Pulp and Paper Mill. Pulpwood Chipper Debarker **Blow Tank** Bleaching **Circulation Pumps** H Refiner Pulpers & Washing Repulpers Where the HYDRA-JUST™ seal **Circulation Pumps** should be used in the Paper Mill **Circulation Pumps DIGESTERS Pressure Screens**  Top Separator · High and Low Pressure Feeders Top and Bottom Circulation Pumps **Head Box**  Steaming Vessel · Bottom outlet Devices **KRAFT PROCESS SULFIDE PROCESS Dandy Roll SCREENING AND WASHING** REFINING **Felts THICKENING BLEACHING** Circulation Pumps **WET END PAPER MAC